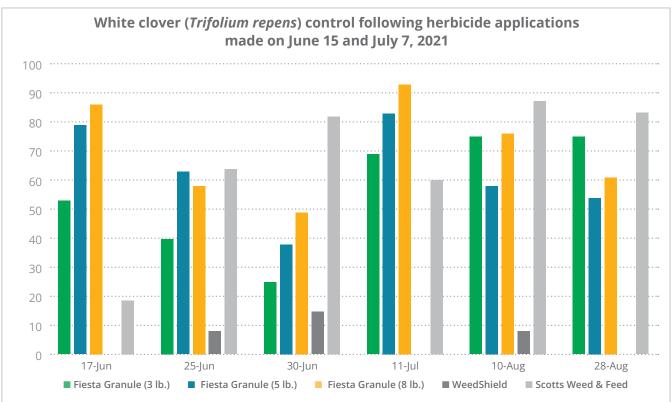

EPA Reg. No. 67702-63

- Post-emergent broadleaf weed control
- Pre-emergent smooth crabgrass control
- Greens up turf in 7 days
- 3 8 lbs./1000 sq. ft.
- SGN 80 (particle size 0.8mm)
- Kills weeds, moss, and algae—not turf
- Fast and effective
- One 20 lb. bag will treat up to 6,670 sq. ft.
- Patented Formula
- Works in temperatures between 50 °F – 85 °F

## 8-0-1

Derived from lysine, sodium ferric EDTA, potassium chloride

Available in 20 lb and 40 lb packages







It is a violation of Federal law to use this product in a manner inconsistent with its labeling. Read and follow all applicable directions and precautions on the label before using. Not registered in all states. Check with your state regulatory agency for compliance.