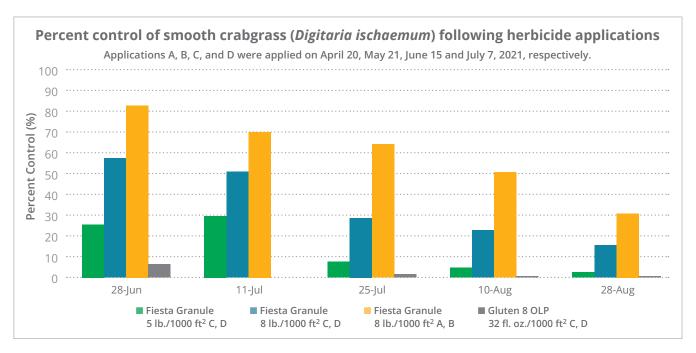

EPA Reg. No. 67702-63

- Post-emergent broadleaf weed control
- Pre-emergent smooth crabgrass control
- Greens up turf in 7 days
- 3 8 lbs./1000 sq. ft.
- SGN 80 (particle size 0.8mm)
- Kills weeds, moss, and algae—not turf
- Fast and effective
- One 20 lb. bag will treat up to 6,670 sq. ft.
- Patented Formula
- Works in temperatures between 50 °F – 85 °F

## 8-0-1

Derived from lysine, sodium ferric EDTA, potassium chloride

Available in 20 lb and 40 lb packages







It is a violation of Federal law to use this product in a manner inconsistent with its labeling. Read and follow all applicable directions and precautions on the label before using. Not registered in all states. Check with your state regulatory agency for compliance.